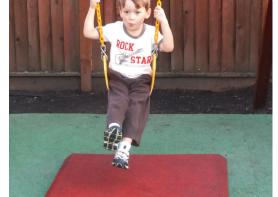

# **GroundRubber Slide Mat**

The GroundRubber Slide Mat is designed to be installed at the base of playground slide exits and under swing sets providing protection where a fall to surface may occur. The rubber molder mats are sized for optimum use at  $36" \times 36" \times 3"$  in depth and have been safety tested to a fall height of five feet. The versatile slide and swing mat is the best way to prevent ruts under your children's swings sets and slides.