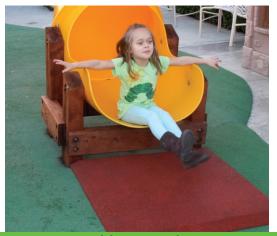

# **GroundRubber Slide Mat**

The GroundRubber Slide Mat is designed to be installed at the base of playground slide exits and under swing sets providing protection where a fall to surface may occur. The rubber molder mats are sized for optimum use at  $36" \times 36" \times 3"$  in depth and have been safety tested to a fall height of five feet. The versatile slide and swing mat is the best way to prevent ruts under your children's swings sets and slides.